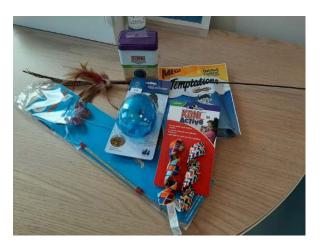

## For Cats:

- Eggserciser or scratching post
- Food and water bowls
- □ Wand or feather toy
- Catnip or catnip spray
- Cat Dancer toy
- □ Treats