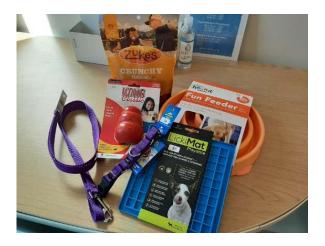

## For Dogs: (high priority)

- Martingale Collar/Harness and Leash
  - Ideally sizes Medium or Large
- $\hfill\square$  Metal or ceramic food and water
- □ FunFeeder
- Lickimat
- □ EZCheeze or Peanut Butter (xylitol-free)
- Durable toys (Kong, WubbaNub)
- Soft treats